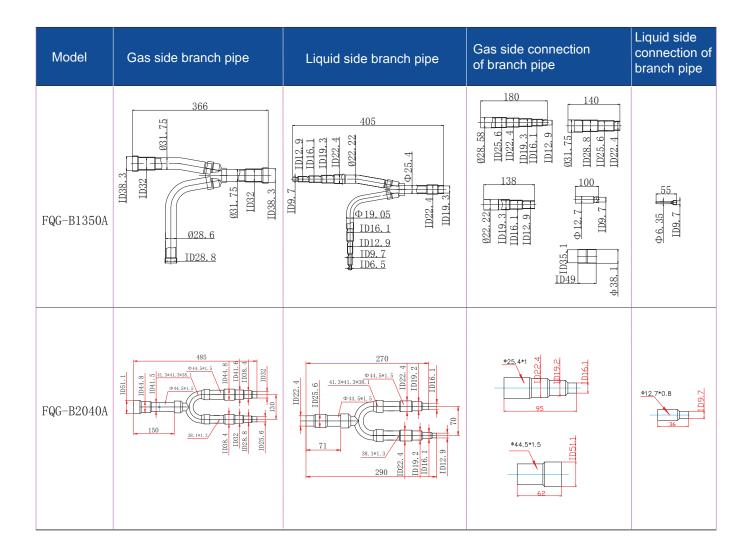

## 11. Branch pipe dimension

Unit: mm ID: inner diameter OD: outer diameter

| Model     | Gas side branch pipe                                            | Liquid side branch pipe                                                                                                                                                                                                                                                                                                                                                                                                                                                                                                                                                                                                                                                                                                                                                                                                                                                                                                                                                                                                                                                                                                                                                                                                                                                                                                                                                                                                                                                                                                                                                                                                                                                                                                                                                                                                                                                                                                                                                                                                                                                                                                                                                                                                                                                                                                                                                                                                                                                                                                                                  | Gas side connection of branch pipe                       | Liquid side<br>connection of<br>branch pipe  |
|-----------|-----------------------------------------------------------------|----------------------------------------------------------------------------------------------------------------------------------------------------------------------------------------------------------------------------------------------------------------------------------------------------------------------------------------------------------------------------------------------------------------------------------------------------------------------------------------------------------------------------------------------------------------------------------------------------------------------------------------------------------------------------------------------------------------------------------------------------------------------------------------------------------------------------------------------------------------------------------------------------------------------------------------------------------------------------------------------------------------------------------------------------------------------------------------------------------------------------------------------------------------------------------------------------------------------------------------------------------------------------------------------------------------------------------------------------------------------------------------------------------------------------------------------------------------------------------------------------------------------------------------------------------------------------------------------------------------------------------------------------------------------------------------------------------------------------------------------------------------------------------------------------------------------------------------------------------------------------------------------------------------------------------------------------------------------------------------------------------------------------------------------------------------------------------------------------------------------------------------------------------------------------------------------------------------------------------------------------------------------------------------------------------------------------------------------------------------------------------------------------------------------------------------------------------------------------------------------------------------------------------------------------------|----------------------------------------------------------|----------------------------------------------|
| FQG-B335A | 384<br>27<br>27<br>27<br>27<br>27<br>27<br>27<br>27<br>27<br>27 | 238<br>238<br>2 60<br>4 99. 53<br>4 109. 7<br>4 106. 5                                                                                                                                                                                                                                                                                                                                                                                                                                                                                                                                                                                                                                                                                                                                                                                                                                                                                                                                                                                                                                                                                                                                                                                                                                                                                                                                                                                                                                                                                                                                                                                                                                                                                                                                                                                                                                                                                                                                                                                                                                                                                                                                                                                                                                                                                                                                                                                                                                                                                                   | 015.88<br>015.88<br>015.88<br>015.88<br>015.88<br>015.88 | Φ6.35 Fg<br>D9.7 Fg<br>TD9.7 Fg              |
| FQG-B506A | 323<br>8 8 9 9 8 8 8 8 8 8 8 8 8 8 8 8 8 8 8 8                  | 238<br>67 7 100<br>67 7 100<br>6 | 928.58<br>1025.6<br>1019.3<br>1016.1<br>1012.9<br>1012.9 | Ф6.35 € 55 E55 E55 E55 E55 E55 E55 E55 E55 E |
| FQG-B730A | 323<br>7 7 7 8 9 9 8 8 7 9 9 8 8 7 9 9 9 8 7 9 9 9 8 7 9 9 9 9  | 388<br>                                                                                                                                                                                                                                                                                                                                                                                                                                                                                                                                                                                                                                                                                                                                                                                                                                                                                                                                                                                                                                                                                                                                                                                                                                                                                                                                                                                                                                                                                                                                                                                                                                                                                                                                                                                                                                                                                                                                                                                                                                                                                                                                                                                                                                                                                                                                                                                                                                                                                                                                                  | 028.58<br>1022.4<br>1019.3<br>1016.1<br>1012.9           | 46.35<br>7.90<br>109.7                       |